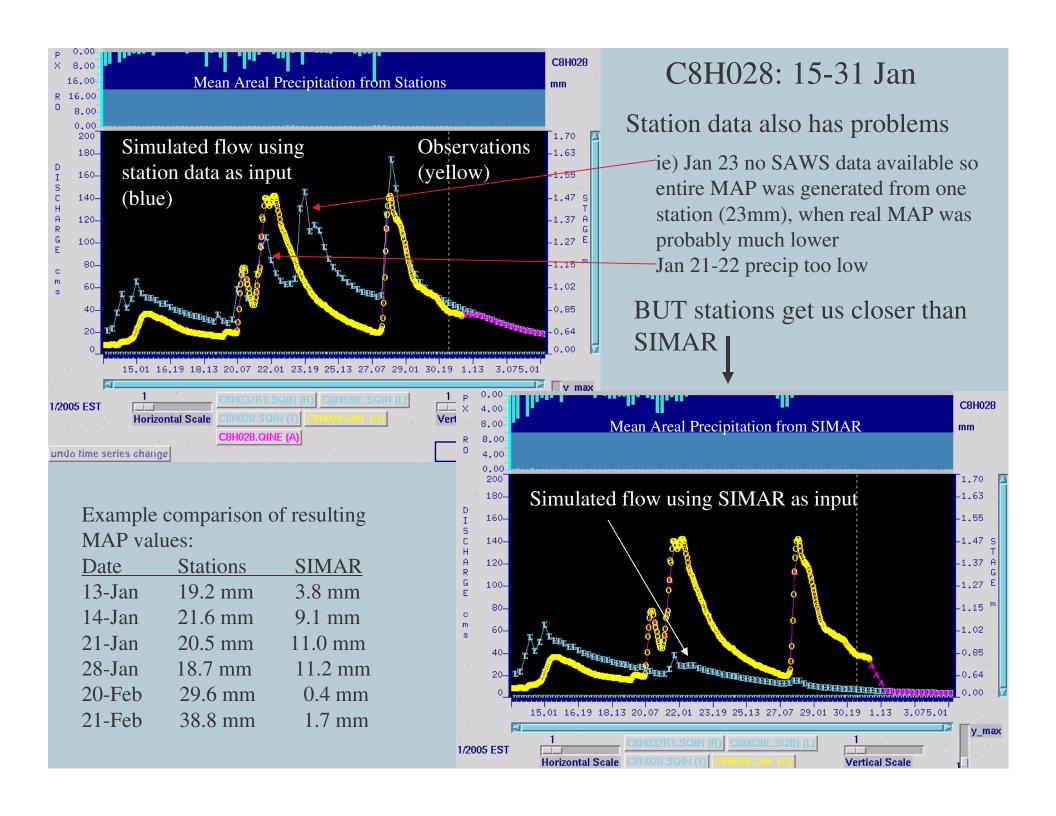

## Models used for flood management by DWAF (continue)

- 2004 Operational NWSRFS for Vaal/Orange River system with 47 segments (Sacramento soil moisture accounting (SAC-SMA) rainfall/runoff model and Muskingum routing model)
- Used SIMAR rainfall for SAC-SMA model but changed in 2005 to rainfall stations due to accuracy problems with radar data in certain catchments
- 2006 Stop NWSRFS due to lack of personnel and availability of rain data